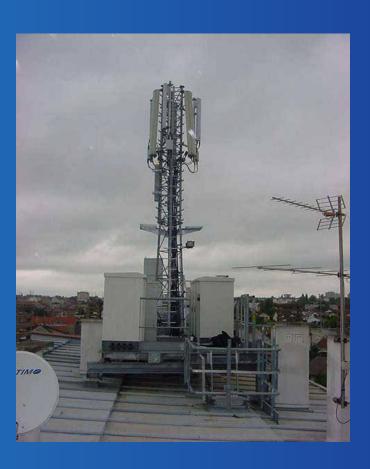

## 150 LOCATIONS - ILE-DE-FRANCE, NORTH AND **NORTHEAST** PROJECT:G5

Balcony masts and towers - creating new sites

Project manager SFR

Location Address 16 Avenue du Québec – Bâtiment Lys – L2 – Hall 1 – 1er étage 91140 Villebon Sur Yvette